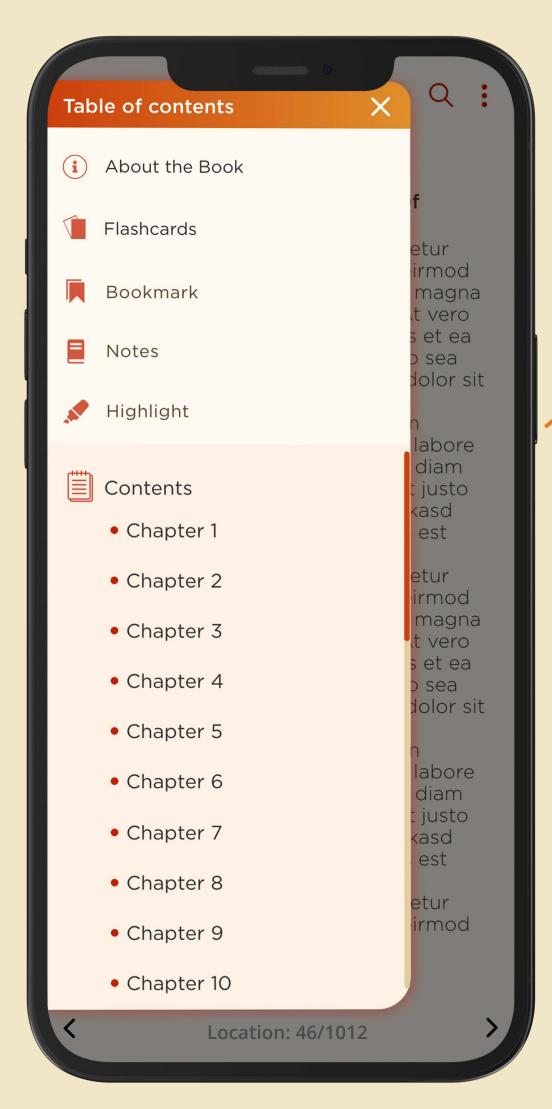

Table of contents to view saved NOTES, BOOKMARKS, FLASHCARDS, AND HIGHLIGHTS added in the eBook

**SHARE** learnings with loved ones ACROSS SOCIAL MEDIA

platforms

**CUSTOMIZE** background theme, font size & spacing options