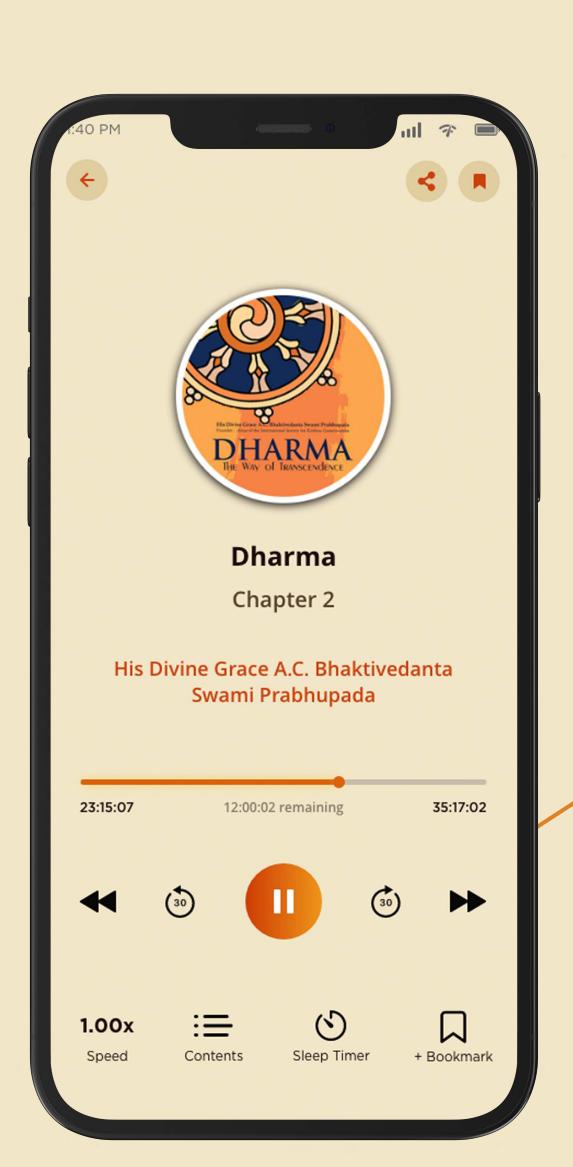

Play audio books at your preferred SPEED

To A Higher Life

Set **SLEEP TIMER** to automatically pause audiobooks after the time limit

- ▶ View PROFILE details of the user
- ▶ ② View all the FLASHCARDS added in eBooks
- ► 3 View all the BOOKMARKS added in eBooks and audio books