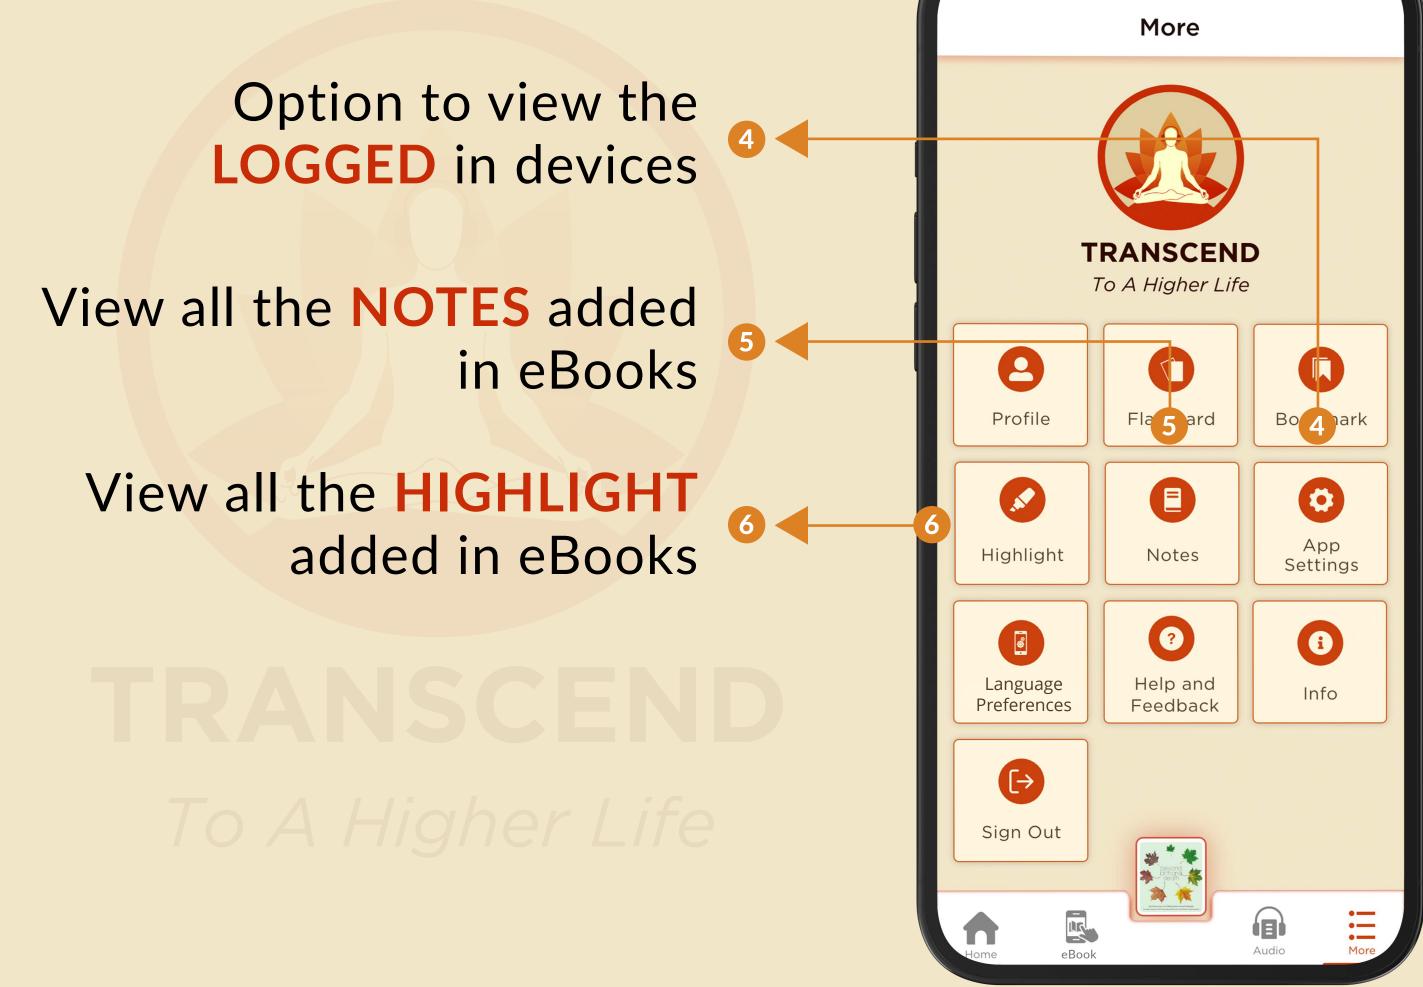

Table of contents to view saved NOTES, BOOKMARKS, FLASHCARDS, AND HIGHLIGHTS added in the eBook

**SHARE** learnings with loved ones ACROSS SOCIAL MEDIA

platforms

**CUSTOMIZE** background theme, font size & spacing options