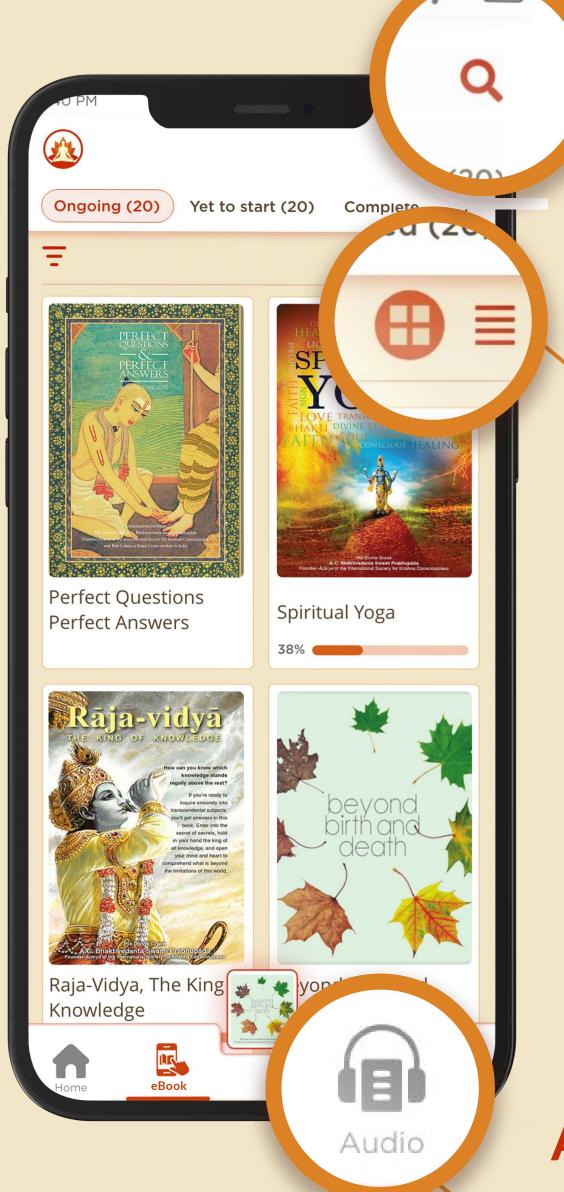

#### Search Books from **EBOOK** and **AUDIO BOOK**

Scroll through your library in LIST VIEW or GRID VIEW

SORT, will help to sort the eBooks and Audiobooks list

AUDIO, will help you to view the audiobook library

EBOOK, will help you to view the eBook library

Read ebook **SUMMARY** here

**BOOKMARK** your favourite pages and revisit later

Chapter 01 KRSNA The Supreme Personality Of Godhead (English) The word dharmand to the inherent rma answers characteristic vidunt us essential q every mi" re my n? Each of deepest us k an ve live in harmony wit tet clita ka re, or dharma, we feel deeply so nighest dharma is rendering loving service to God, Kṛṣṇa.The word dharma refers to the inherent characteristic of something. Dharma answers essential questions thoughtful people ask in every millennium: Who am I? What are my deepest needs? How can I fulfill them? Each of us has an essential nature, and if we live in harmony with our essential nature, or dharma, we feel deeply satisfied. The highest dharma is rendering loving service to God, Kṛṣṇa.The word dharma refers to the inherent characteristic of something. Dharma answers essential questions thoughtful people ask in every millennium: Who am I? What are my deepest needs? How can I fulfill them? Each of us has an essential nature, and if we live in harmony with our essential nature, or dharma,