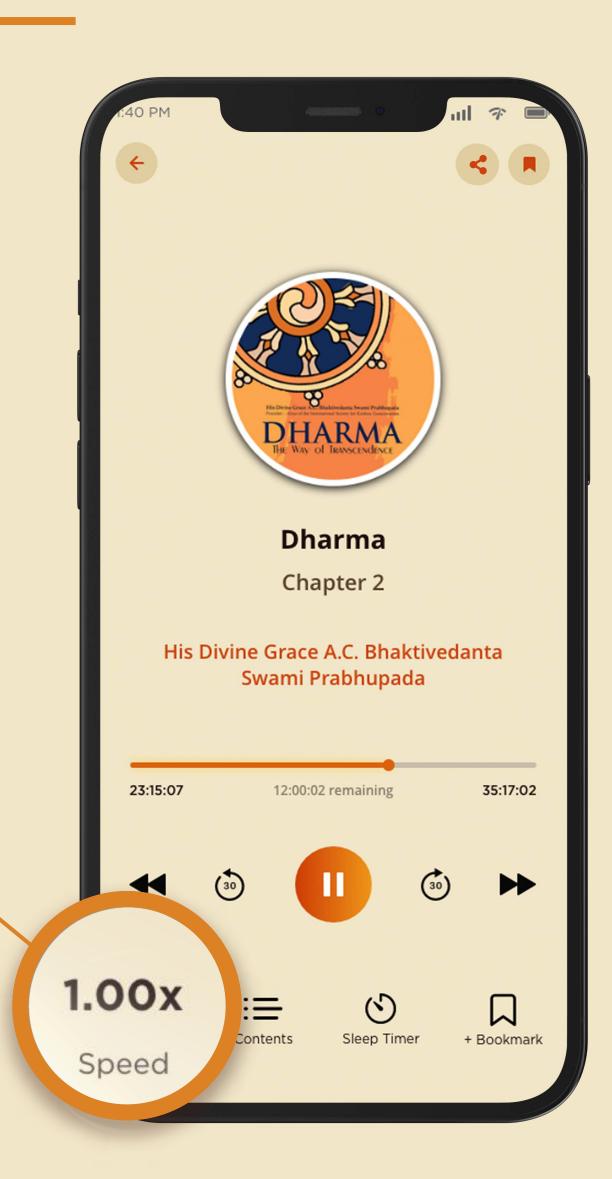

Play audio books at your preferred SPEED

To A Higher Life

Set **SLEEP TIMER** to automatically pause audiobooks after the time limit

- ▶ View PROFILE details of the user
- ▶ ② View all the FLASHCARDS added in eBooks
- ► 3 View all the BOOKMARKS added in eBooks and audio books