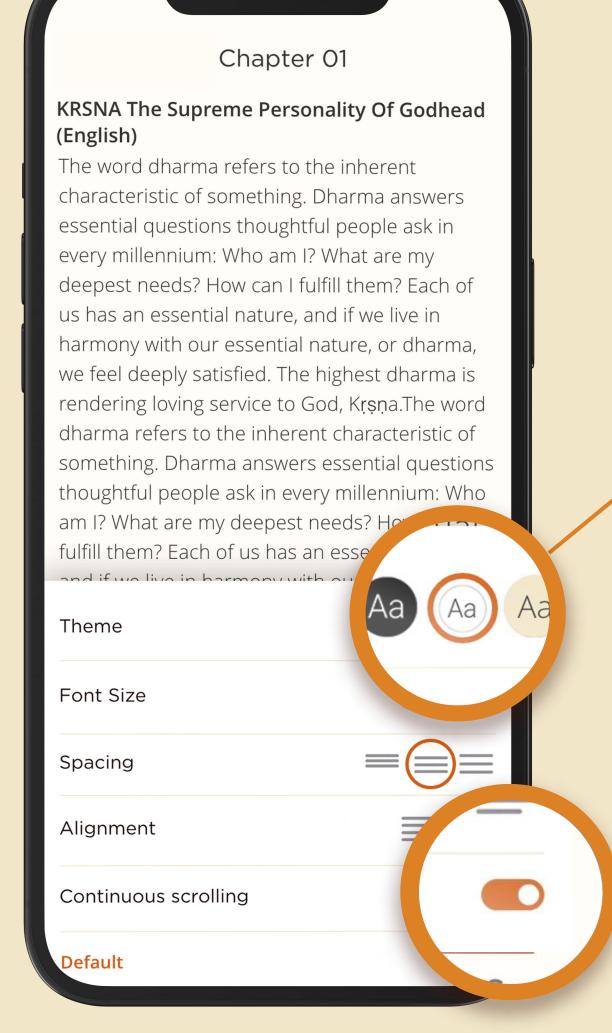

Table of contents to view saved NOTES, BOOKMARKS, FLASHCARDS, AND HIGHLIGHTS added in the eBook

**SHARE** learnings with loved ones ACROSS SOCIAL MEDIA

platforms

**CUSTOMIZE** background theme, font size & spacing options

**CONTINUOUS SCROLLING** to access multiple pages by scrolling vertically

Create FLASHCARDS & test your key learnings after finishing an eBook

Test your key learnings after each chapter with the FLASHCARD GAME