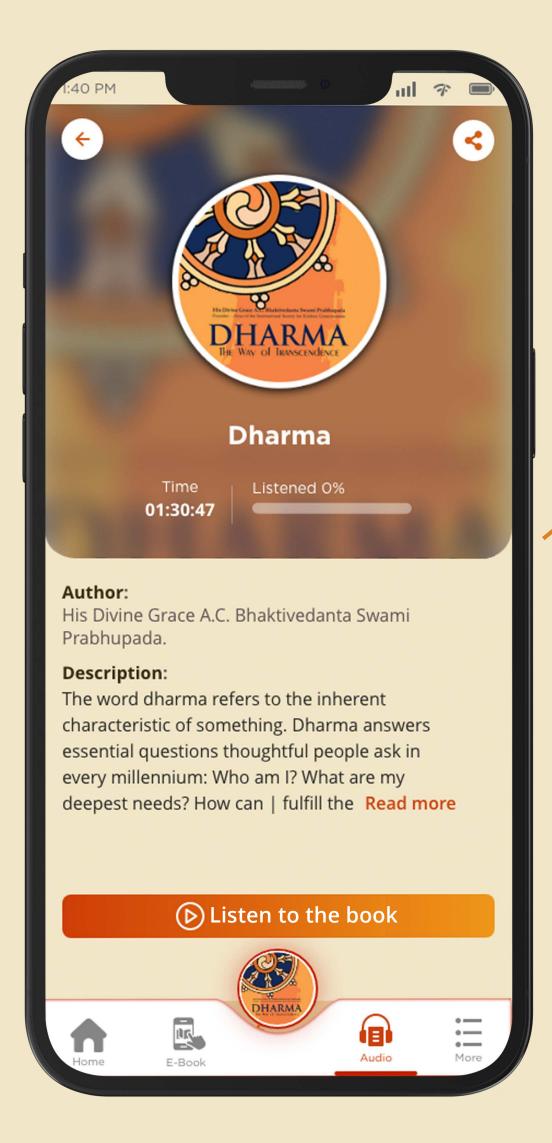

#### Search Books from **EBOOK** and **AUDIO BOOK**

Scroll through your library in LIST VIEW or GRID VIEW

SORT, will help to sort the eBooks and Audiobooks list

AUDIO, will help you to view the audiobook library

EBOOK, will help you to view the eBook library

Read ebook **SUMMARY** here

**BOOKMARK** your favourite pages and revisit later

Chapter 01 KRSNA The Supreme Personality Of Godhead (English) The word dharmand to the inherent rma answers characteristic vidunt us essential q every mi" re my n? Each of deepest us k an ve live in harmony wit tet clita ka re, or dharma, we feel deeply so nighest dharma is rendering loving service to God, Kṛṣṇa.The word dharma refers to the inherent characteristic of something. Dharma answers essential questions thoughtful people ask in every millennium: Who am I? What are my deepest needs? How can I fulfill them? Each of us has an essential nature, and if we live in harmony with our essential nature, or dharma, we feel deeply satisfied. The highest dharma is rendering loving service to God, Kṛṣṇa.The word dharma refers to the inherent characteristic of something. Dharma answers essential questions thoughtful people ask in every millennium: Who am I? What are my deepest needs? How can I fulfill them? Each of us has an essential nature, and if we live in harmony with our essential nature, or dharma,