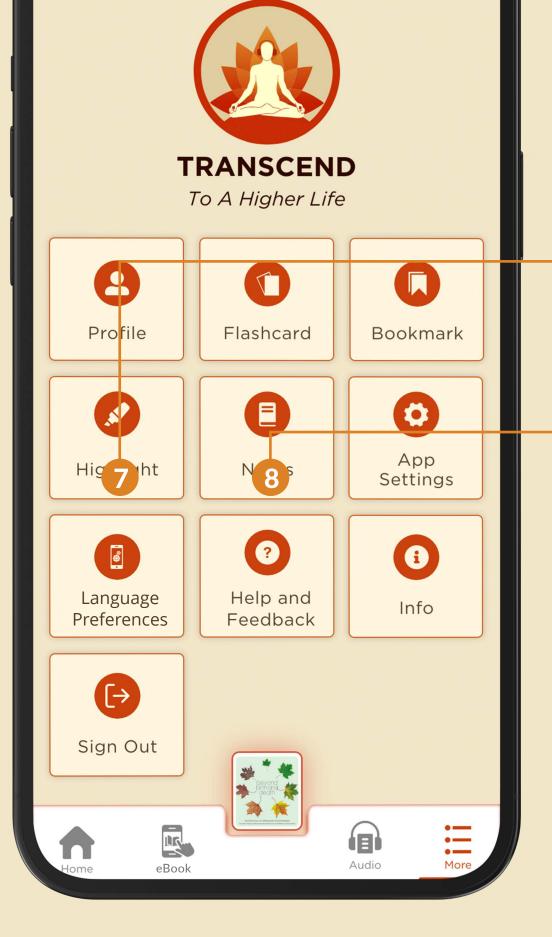

Play audio books at your preferred SPEED

To A Higher Life

Set **SLEEP TIMER** to automatically pause audiobooks after the time limit

- ▶ View PROFILE details of the user
- ▶ ② View all the FLASHCARDS added in eBooks
- ► 3 View all the BOOKMARKS added in eBooks and audio books

- Change the purchased language pack(s) from LANGUAGE PREFERENCES
- → <sup>®</sup> View demo video and feedback section from HELP AND FEEDBACK

More