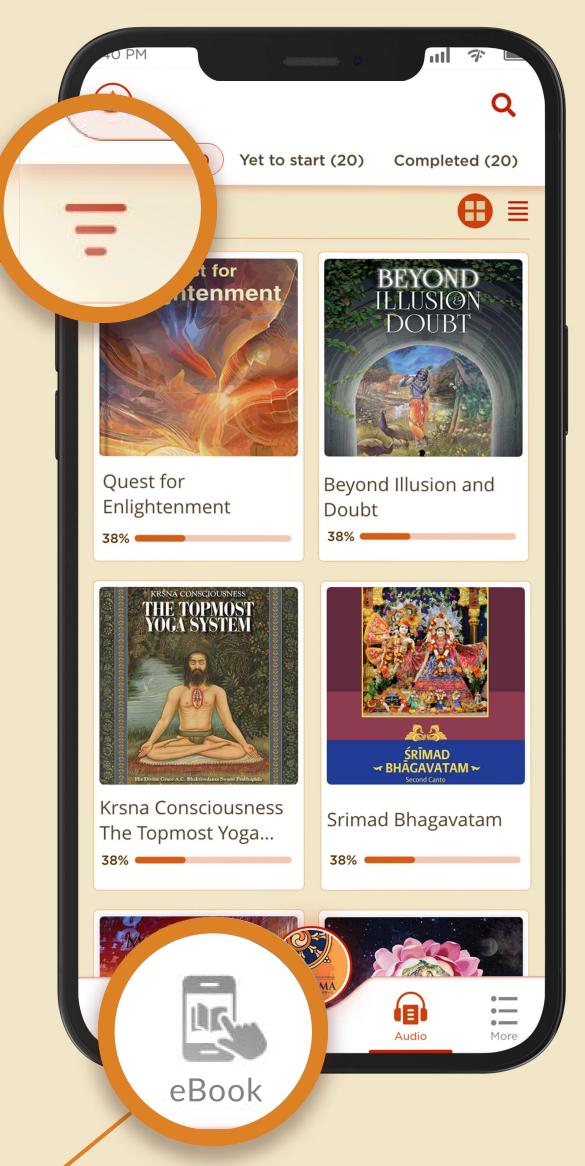

#### Search Books from **EBOOK** and **AUDIO BOOK**

Scroll through your library in LIST VIEW or GRID VIEW

SORT, will help to sort the eBooks and Audiobooks list

AUDIO, will help you to view the audiobook library

EBOOK, will help you to view the eBook library

Read ebook **SUMMARY** here

**BOOKMARK** your favourite pages and revisit later

Chapter 01 KRSNA The Supreme Personality Of Godhead (English) The word dharmand to the inherent rma answers characteristic vidunt us essential q every mi" re my n? Each of deepest us k an ve live in harmony wit tet clita ka re, or dharma, we feel deeply so nighest dharma is rendering loving service to God, Kṛṣṇa.The word dharma refers to the inherent characteristic of something. Dharma answers essential questions thoughtful people ask in every millennium: Who am I? What are my deepest needs? How can I fulfill them? Each of us has an essential nature, and if we live in harmony with our essential nature, or dharma, we feel deeply satisfied. The highest dharma is rendering loving service to God, Kṛṣṇa.The word dharma refers to the inherent characteristic of something. Dharma answers essential questions thoughtful people ask in every millennium: Who am I? What are my deepest needs? How can I fulfill them? Each of us has an essential nature, and if we live in harmony with our essential nature, or dharma,