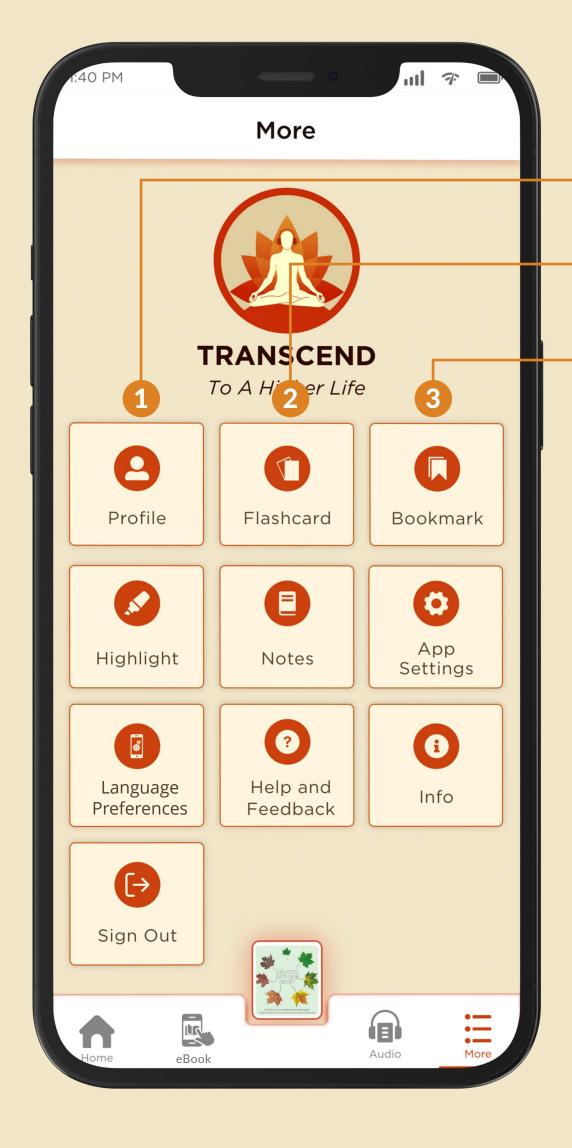

Play audio books at your preferred SPEED

To A Higher Life

Set **SLEEP TIMER** to automatically pause audiobooks after the time limit

- ▶ View PROFILE details of the user
- ▶ ② View all the FLASHCARDS added in eBooks
- ► 3 View all the BOOKMARKS added in eBooks and audio books

- Change the purchased language pack(s) from LANGUAGE PREFERENCES
- → <sup>®</sup> View demo video and feedback section from HELP AND FEEDBACK

More