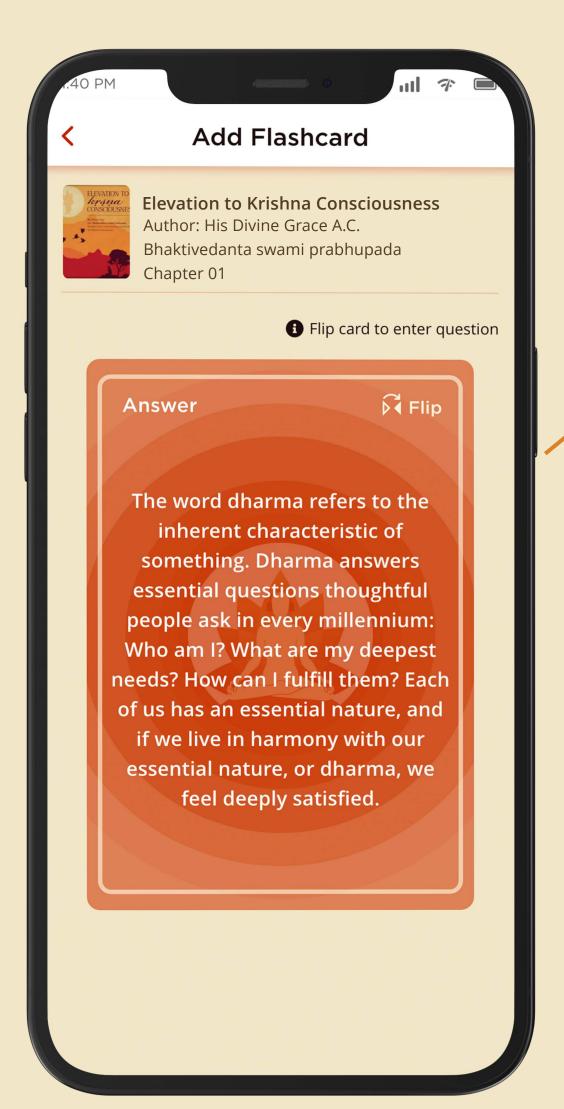

**CONTINUOUS SCROLLING** to access multiple pages by scrolling vertically

Create FLASHCARDS & test your key learnings after finishing an eBook

Test your key learnings after each chapter with the FLASHCARD GAME