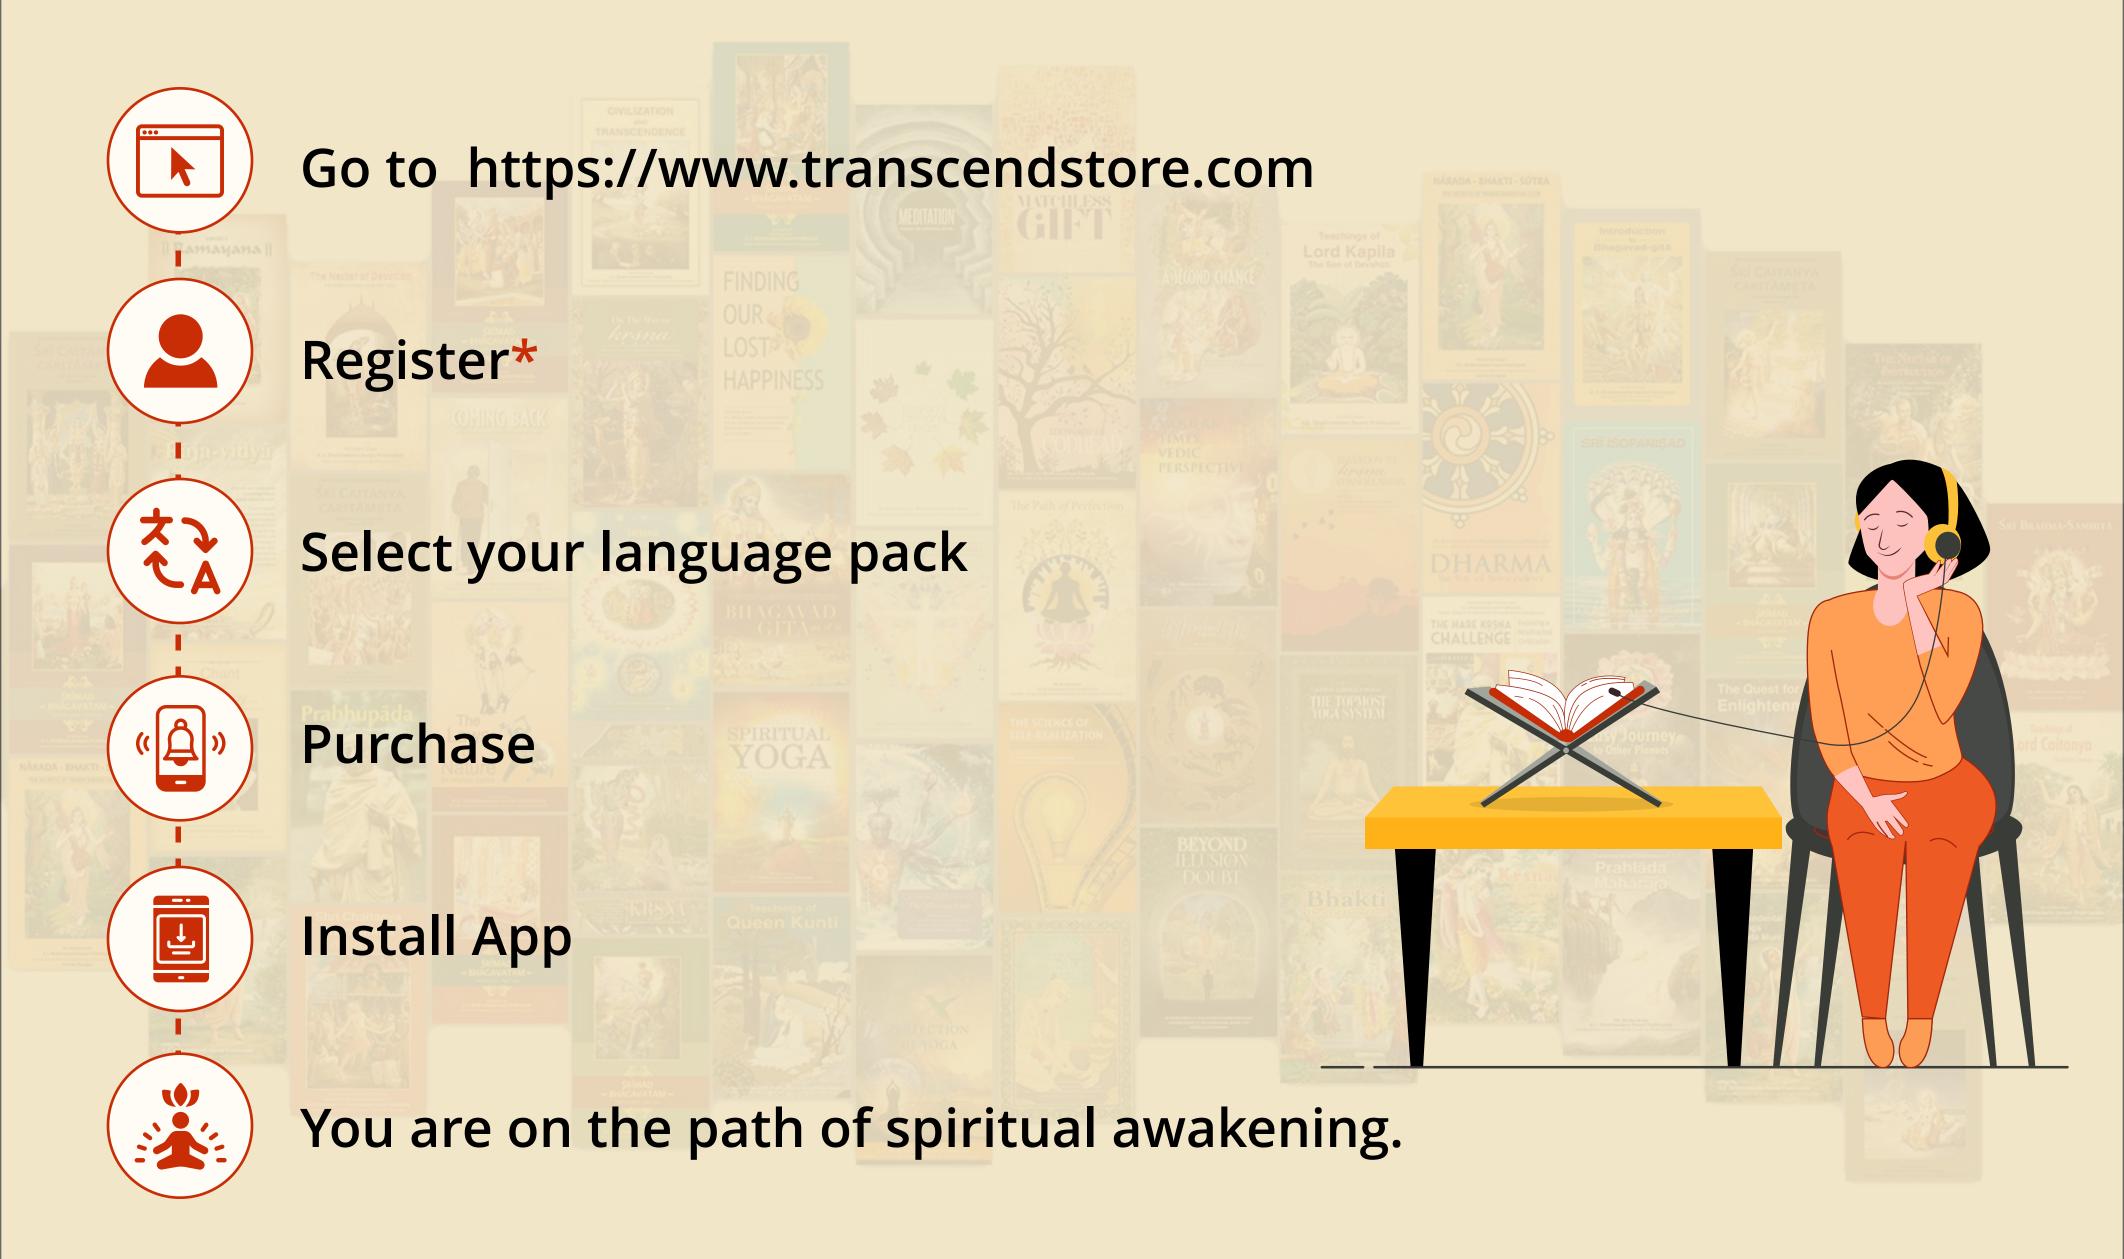

# Simple steps to

## SELF - DISCOVERY

# May The Ancient Wisdom Of Puranas Be Your Beckoning Light.

\*Registered users of the store can use existing account